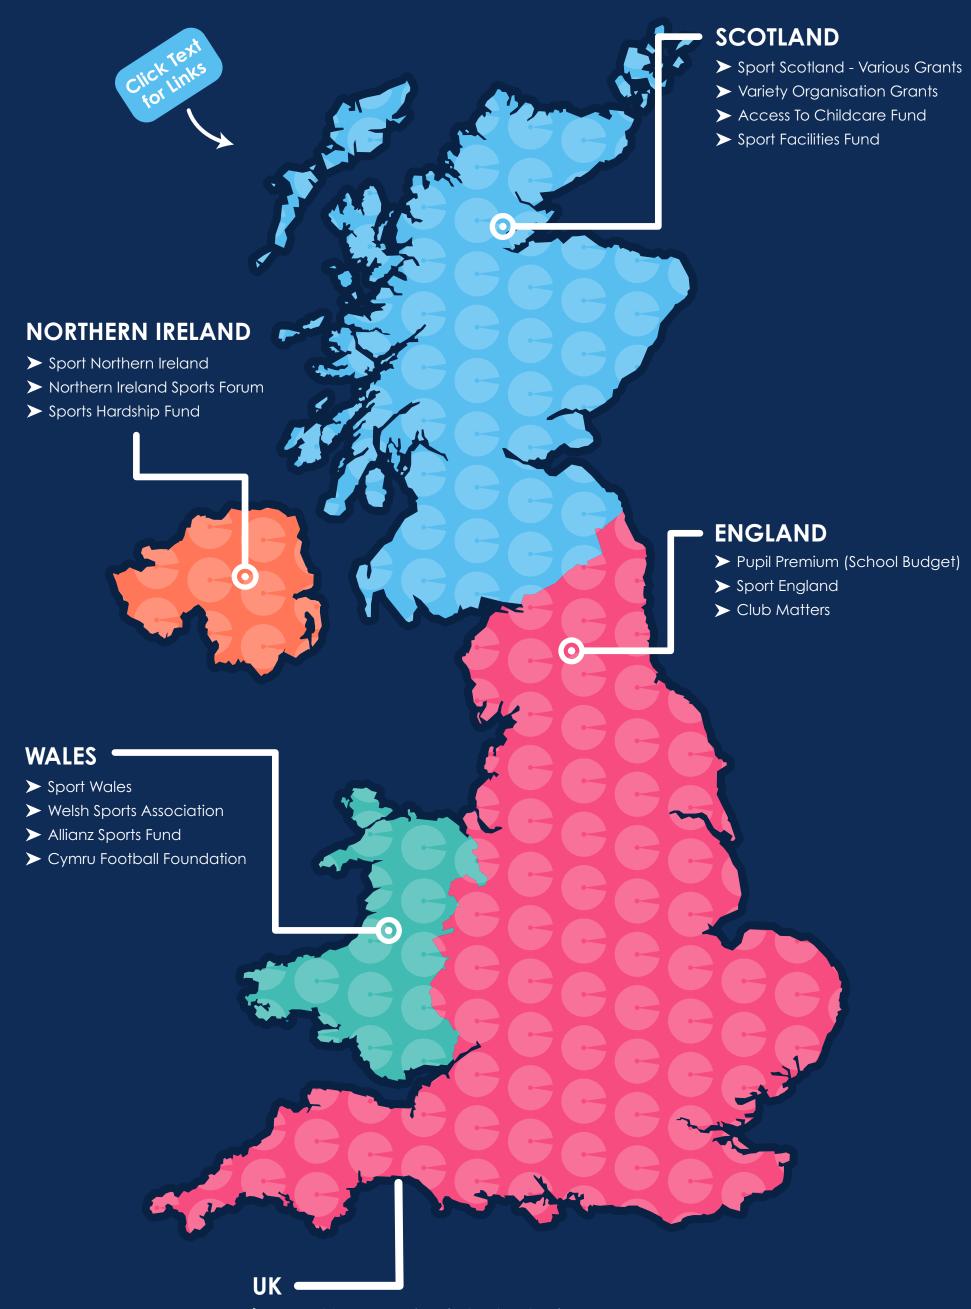

## Football Academy Funding Companion To Help You Tackle Rising Costs

➤ PE and Sports Premium (School Budget)

National Lottery Community Fund

➤ Tesco Community Grants

➤ The Poundland Foundation

➤ The Queen's Jubilee Activity Fund

➤ Sported Fund

➤ Cash4Clubs

> Football Foundation

You Can Still Run a Viable Business as Costs Rise

Finding the balance between running a viable business and supporting kids to have access to your activities can be tricky. But it is achievable!